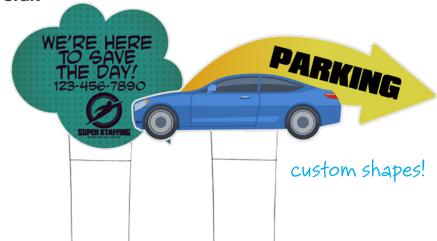

## CUSTOM-SHAPED CORRUGATED PLASTIC SIGNS

## **CUSTOM-SHAPED CORRUGATED PLASTIC SIGN**

Great for use on lawns, this sign gives you a simple, inexpensive way to get your message noticed.

- Constructed of 4 mm corrugated plastic
- Full-color artwork can be printed on one or both sides
- Call for quote; restrictions may apply
- Approved custom sizes and shapes are produced with a 1/2" white border
- Corrugated plastic can be recycled after use
- Standard Step Stake sold separately
- Production lead time: 2 days from final proof approval