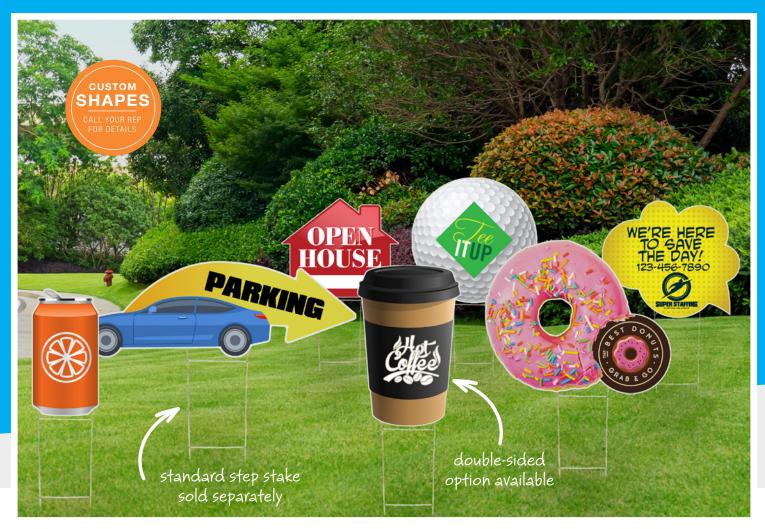

## CUSTOM-SHAPED CORRUGATED PLASTIC SIGNS

## **CUSTOM-SHAPED CORRUGATED PLASTIC SIGN**

Great for use on lawns, this sign gives you a simple, inexpensive way to get your message noticed.

- Constructed of 4 mm corrugated plastic
- Full-color artwork can be printed on one or both sides
- Call for quote; restrictions may apply
- Approved custom sizes and shapes are produced with a 1/2" white border
- Corrugated plastic can be recycled after use
- Standard Step Stake sold separately
- Production lead time: 2 days from final proof approval

Stakes slide into fluted openings along the width of the signboard.

Interested in a quote? Contact your representative for more information.

You can also contact our Customer Care team at 888-376-7469 or at info@showdowndisplays.com for more information.